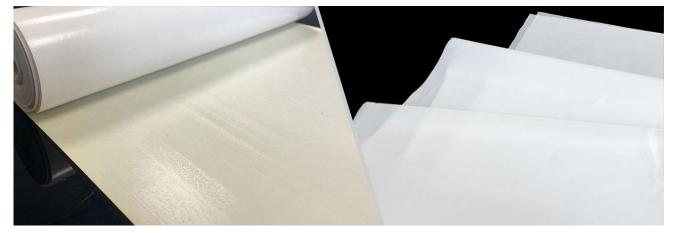

# Hot Melt Adhesive Film

## Introduction

Spiderbond® Hot melt adhesive film is the adhesive formed in film with or without release paper. It is easy for bonding, and suitable for continuous or intermittent processing.

Spiderbond® hot melt adhesive film is made from TPU, COPA, COPES, PO or EVA, and is widely used for bonding fabrics, leathers, paper, plastics, polymer materials, metal, etc.