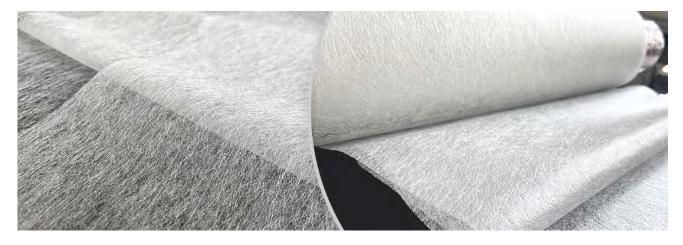

# Hot Melt Adhesive Web

## Introduction

Spiderbond® Hot melt adhesive web is the adhesive formed in non-woven web film. It is easy for bonding, and suitable for continuous or intermittent processing.

Spiderbond® hot melt adhesive film is made from TPU, COPA, COPES, PO or EVA, and is widely used for bonding fabrics, paper, polymer materials, metal, etc.